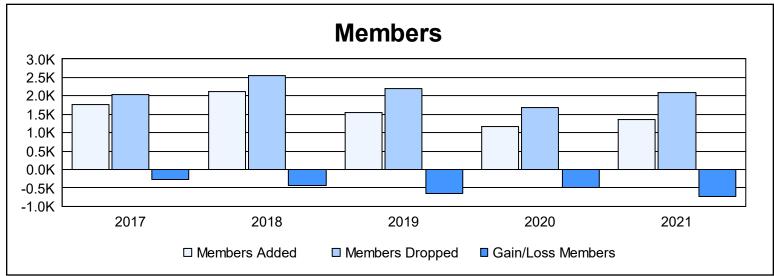

| Year      | New<br>Clubs | Dropped<br>Clubs | Gain/<br>Loss<br>Clubs | New<br>Members | Charter<br>Members | Reinstate<br>Members | Transfer<br>Members | Total<br>Member<br>Added | Total<br>Members<br>Dropped | Gain/<br>Loss<br>Members |
|-----------|--------------|------------------|------------------------|----------------|--------------------|----------------------|---------------------|--------------------------|-----------------------------|--------------------------|
| 2016-2017 | 8            | 13               | -5                     | 1,413          | 234                | 63                   | 63                  | 1,773                    | 2,044                       | -271                     |
| 2017-2018 | 15           | 14               | 1                      | 1,536          | 404                | 71                   | 110                 | 2,121                    | 2,553                       | -432                     |
| 2018-2019 | 6            | 28               | -22                    | 1,220          | 151                | 71                   | 95                  | 1,537                    | 2,201                       | -664                     |
| 2019-2020 | 5            | 9                | -4                     | 937            | 128                | 50                   | 65                  | 1,180                    | 1,673                       | -493                     |
| 2020-2021 | 12           | 26               | -14                    | 878            | 350                | 65                   | 51                  | 1,344                    | 2,078                       | -734                     |
| Average   | 9            | 18               | -9                     | 1,197          | 253                | 64                   | 77                  | 1,591                    | 2,110                       | -519                     |